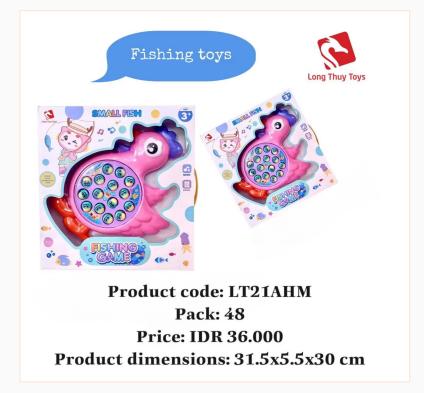

#### **Fishing Toys**

Product code: LT 68DHM
Pack: 48
Price: IDR 36.000
Product dimensions: 31.5x4.8x30 cm

Pack: 36
Price: IDR 46.000
Product dimensions: 49x7.5x30 cm

Product code: LT 2023AM
Pack: 36
Price: IDR 44.000
Product dimensions:
49x6.5x30 cm