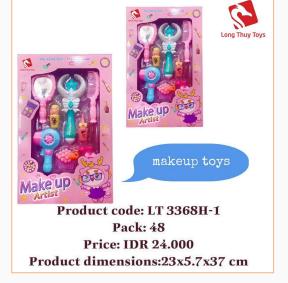

#### **Fishing Toys**

Product code: LT 68DHM
Pack: 48
Price: IDR 36.000
Product dimensions: 31.5x4.8x30 cm

Pack: 36
Price: IDR 46.000
Product dimensions: 49x7.5x30 cm

Product code: LT 2023AM
Pack: 36
Price: IDR 44.000
Product dimensions:
49x6.5x30 cm