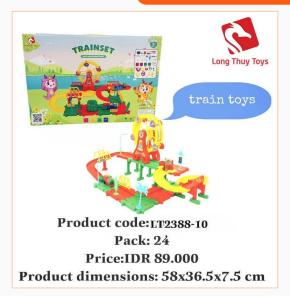

cm

### & kouyikou

#### **Beach Toys**











#### **Tools Toys**



Product dimensions: 31.5x 4.5x 55.5 cm





Product dimensions: 31x4.5x51.5 cm









& kouyikou

**Product code: LT 5568B-5 Pack: 48** 

**Price: IDR 36.000** 

**Product dimensions:** 

28x18.5x21.5 cm

### & kouyikou

#### **Kitchen Toys**



**Product code: LT5568C-7** Pack: 16 Price: IDR 72.000 Product dimensions: 13.5x24x42 cm



Product code: LT 5568G-7 Pack: 16 Price: IDR 72.000 oduct dimensions: 13.5x24x42 cm



Product dimensions:36x30x6.5cm

Pack: 48 Price: IDR 27.000 Product dimensions: 31x9x22 cm

**Long Thuy Toys** Product code: LT6868H-1





Product dimensions: 27x5.5x22 cm





Product code: LT 77-18
Pack: 42
Price: IDR 21.000
Product dimensions: 27x5.5x21 cm



& kouyikou



#### **Train Toys**















#### **Intellectual Toys**



#### **Math Toys**





Pack: 48

**Price: IDR 38.000** 

Product dimensions:28x18.5x21.5 cm

**Doctor Toys** 







# Why choosing us



#### **INNOVATIVE R&D CENTER**

 Continuously researching and developing International & multicultural flavors.

#### **OFFER REASONABLE PRICES**

 Always try to find the best way to minimize production costs with an inhouse process.

#### **RESPECT HUMAN & NATURE**

- Taking great care of working conditions.
- Taking care of the outer environment, "GREEN IS SMART".



# **Our Key Customers**





in Australia for 2023



# **Our Showroom**









### **Our Showroom**





### Material Warehouse





Raw materials are imported from famous brands.

Long Thuy factory can make products from most type of raw mat