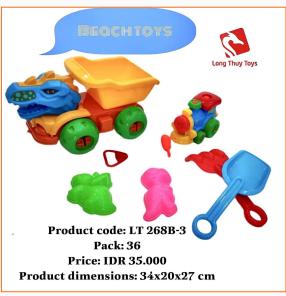

36.000
Product dimensions: 31.5x4.8x30 cm



Pack: 36
Price: IDR 46.000
Product dimensions: 49x7.5x30 cm



Product code: LT 2023AM
Pack: 36
Price: IDR 44.000
Product dimensions:
49x6.5x30 cm



& kouyikou



Fishing

toys



Product code: LT 2949H
Pack: 48
Price: IDR 36.000
Product dimensions:
31.5x4,8x30 cm



Product code: LT 5249AM
Pack: 36
Price: IDR 44.000
Product dimensions:
49x6.5x30 cm



Product code: LT 9249H
Pack: 48
Price: IDR 36.000
Product dimensions:
31.5x6x30 cm



Product dimensions: 31.5x4.8x30 cm

Product code: LT 6249 AM
Pack: 36
Price: IDR 44.000
Product dimensions: 49x6.5x30 cm



#### **Beach Toys**



Pack: 24
Price: IDR 32.000
Product dimensions: 22X53X23 cm









Price: IDR 44.000

Product dimensions: 40x20x30 cm

### & kouyikou

#### **Beach Toys**











#### **Tools Toys**



Product dimensions: 31.5x 4.5x 55.5 cm





Product dimensions: 31x4.5x51.5 cm









& kouyikou

**Product code: LT 5568B-5 Pack: 48** 

**Price: IDR 36.000** 

**Product dimensions:** 

28x18.5x21.5 cm

### & kouyikou

#### **Kitchen Toys**



**Product code: LT5568C-7** Pack: 16 Price: IDR 72.000 Product dimensions: 13.5x24x42 cm



Product code: LT 5568G-7 Pack: 16 Price: IDR 72.000 oduct dimensions: 13.5x24x42 cm



Product dimensions:36x30x6.5cm

Pack: 48 Price: IDR 27.000 Product dimensions: 31x9x22 cm

**Long Thuy Toys** Product code: LT6868H-1





Product dimensions: 27x5.5x22 cm





Product code: LT 77-18
Pack: 42
Price: IDR 21.000
Product dimensions: 27x5.5x21 cm



& kouyikou



#### **Train Toys**















#### **Intellectual Toys**



#### *