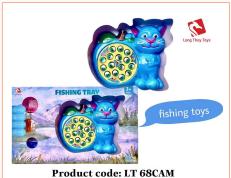

& kouyikou

Fishing

toys

Product code: LT 2949H
Pack: 48
Price: IDR 36.000
Product dimensions:
31.5x4,8x30 cm

Product code: LT 5249AM
Pack: 36
Price: IDR 44.000
Product dimensions:
49x6.5x30 cm

Product code: LT 9249H
Pack: 48
Price: IDR 36.000
Product dimensions:
31.5x6x30 cm