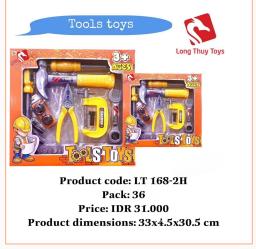

#### **Tools Toys**

Product dimensions: 31.5x 4.5x 55.5 cm

Product dimensions: 31x4.5x51.5 cm

& kouyikou

**Product code: LT 5568B-5 Pack: 48** 

**Price: IDR 36.000** 

**Product dimensions:** 

28x18.5x21.5 cm