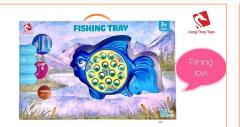

#### **Fishing Toys**

Product code: LT 68DHM
Pack: 48
Price: IDR 36.000
Product dimensions: 31.5x4.8x30 cm

Pack: 36
Price: IDR 46.000
Product dimensions: 49x7.5x30 cm

Product code: LT 2023AM
Pack: 36
Price: IDR 44.000
Product dimensions:
49x6.5x30 cm

& kouyikou

Fishing

toys

Product code: LT 2949H
Pack: 48
Price: IDR 36.000
Product dimensions:
31.5x4,8x30 cm

Product code: LT 5249AM
Pack: 36
Price: IDR 44.000
Product dimensions:
49x6.5x30 cm

Product code: LT 9249H
Pack: 48
Price: IDR 36.000
Product dimensions:
31.5x6x30 cm