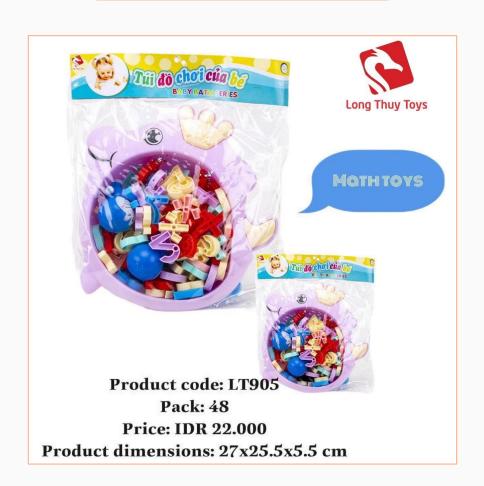

#### **Math Toys**

Pack: 48

**Price: IDR 38.000** 

Product dimensions:28x18.5x21.5 cm

**Doctor Toys** 