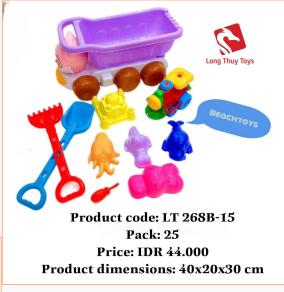

#### **Beach Toys**

Pack: 24
Price: IDR 32.000
Product dimensions: 22X53X23 cm

Price: IDR 44.000

Product dimensions: 40x20x30 cm

#### **Beach Toys**