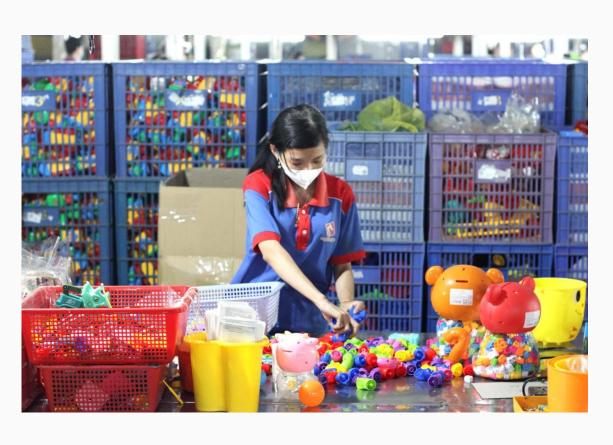

# 15 Assembly lines can assemble products by

- Hands
- Screwdriver
- Heat-sealing
- Soldering machine (for electronic circuit assembly)