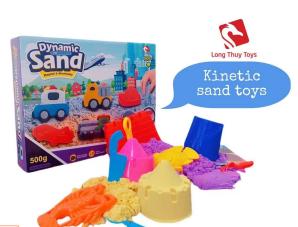

Pack: 48 Price: IDR 27.000 Product dimensions: 31x9x22 cm

**Long Thuy Toys** Product code: LT6868H-1

Product dimensions: 27x5.5x22 cm

Product code: LT 77-18
Pack: 42
Price: IDR 21.000
Product dimensions: 27x5.5x21 cm