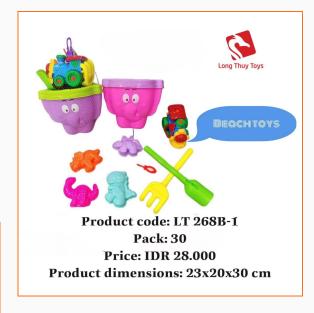

IDR 36.000
Product dimensions: 31.5x4.8x30 cm



Pack: 36
Price: IDR 46.000
Product dimensions: 49x7.5x30 cm



Product code: LT 2023AM
Pack: 36
Price: IDR 44.000
Product dimensions:
49x6.5x30 cm



& kouyikou



Fishing

toys



Product code: LT 2949H
Pack: 48
Price: IDR 36.000
Product dimensions:
31.5x4,8x30 cm



Product code: LT 5249AM
Pack: 36
Price: IDR 44.000
Product dimensions:
49x6.5x30 cm



Product code: LT 9249H
Pack: 48
Price: IDR 36.000
Product dimensions:
31.5x6x30 cm



Product dimensions: 31.5x4.8x30 cm

Product code: LT 6249 AM
Pack: 36
Price: IDR 44.000
Product dimensions: 49x6.5x30 cm



#### **Beach Toys**



Pack: 24
Price: IDR 32.000
Product dimensions: 22X53X23 cm









Price: IDR 44.000

Product dimensions: 40x20x30 cm

### & kouyikou

#### **Beach Toys**











#### **Tools Toys**



Product dimensions: 31.5x 4.5x 55.5 cm





Product dimensions: 31x4.5x51.5 cm









& kouyikou

**Product code: LT 5568B-5 Pack: 48** 

**Price: IDR 36.000** 

**Product dimensions:** 

28x18.5x21.5 cm

### & kouyikou

#### **Kitchen Toys**



**Product code: LT5568C-7** Pack: 16 Price: IDR 72.000 Product dimensions: 13.5x24x42 cm



Product code: LT 5568G-7 Pack: 16 Price: IDR 72.000 oduct dimensions: 13.5x24x42 cm



Product dimensions:36x30x6.5cm

Pack: 48 Price: IDR 27.000 Product dimensions: 31x9x22 cm

**Long Thuy Toys** Product code: LT6868H-1





Product dimensions: 27x5.5x22 cm





Product code: LT 77-18
Pack: 42
Price: IDR 21.000
Product dimensions: 27x5.5x21 cm



& kouyikou



#### **Train Toys**















#### **Intellectual Toys**



##