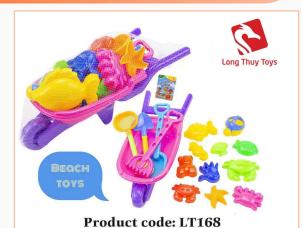

#### **Beach Toys**

Pack: 24
Price: IDR 32.000
Product dimensions: 22X53X23 cm

Price: IDR 44.000

Product dimensions: 40x20x30 cm

#### **Beach Toys**