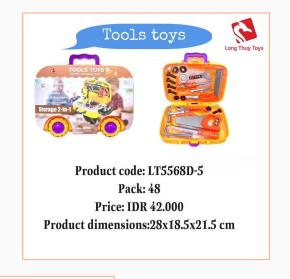

#### **Tools Toys**

Product dimensions: 31.5x 4.5x 55.5 cm

Product dimensions: 31x4.5x51.5 cm

& kouyikou

**Product code: LT 5568B-5 Pack: 48** 

**Price: IDR 36.000** 

**Product dimensions:** 

28x18.5x21.5 cm