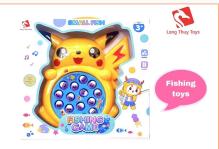

#### **Fishing Toys**

Product code: LT 68DHM
Pack: 48
Price: IDR 36.000
Product dimensions: 31.5x4.8x30 cm

Pack: 36
Price: IDR 46.000
Product dimensions: 49x7.5x30 cm

Product code: LT 2023AM
Pack: 36
Price: IDR 44.000
Product dimensions:
49x6.5x30 cm

& kouyikou

Fishing

toys

Product code: LT 2949H
Pack: 48
Price: IDR 36.000
Product dimensions:
31.5x4,8x30 cm

Product code: LT 5249AM
Pack: 36
Price: IDR 44.000
Product dimensions:
49x6.5x30 cm

Product code: LT 9249H
Pack: 48
Price: IDR 36.000
Product dimensions:
31.5x6x30 cm