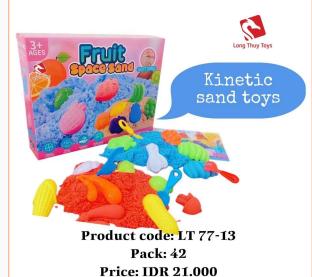

Pack: 48 Price: IDR 27.000 Product dimensions: 31x9x22 cm

**Long Thuy Toys** Product code: LT6868H-1

Product dimensions: 27x5.5x22 cm

Product code: LT 77-18
Pack: 42
Price: IDR 21.000
Product dimensions: 27x5.5x21 cm