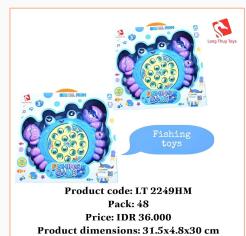

#### **Fishing Toys**

Product code: LT 68DHM
Pack: 48
Price: IDR 36.000
Product dimensions: 31.5x4.8x30 cm

Pack: 36
Price: IDR 46.000
Product dimensions: 49x7.5x30 cm

Product code: LT 2023AM
Pack: 36
Price: IDR 44.000
Product dimensions:
49x6.5x30 cm

& kouyikou

Fishing

toys

Product code: LT 2949H
Pack: 48
Price: IDR 36.000
Product dimensions:
31.5x4,8x30 cm

Product code: LT 5249AM
Pack: 36
Price: IDR 44.000
Product dimensions:
49x6.5x30 cm

Product code: LT 9249H
Pack: 48
Price: IDR 36.000
Product dimensions:
31.5x6x30 cm

Product dimensions: 31.5x4.8x30 cm

Product code: LT 6249 AM
Pack: 36
Price: IDR 44.000
Product dimensions: 49x6.5x30 cm