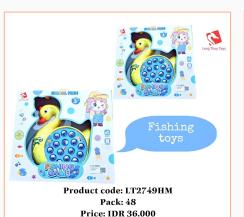

& kouyikou

Fishing

toys

Product code: LT 2949H
Pack: 48
Price: IDR 36.000
Product dimensions:
31.5x4,8x30 cm

Product code: LT 5249AM
Pack: 36
Price: IDR 44.000
Product dimensions:
49x6.5x30 cm

Product code: LT 9249H
Pack: 48
Price: IDR 36.000
Product dimensions:
31.5x6x30 cm