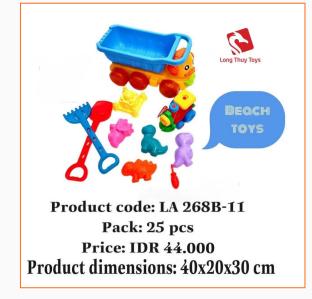

#### **Beach Toys**

Pack: 24
Price: IDR 32.000
Product dimensions: 22X53X23 cm

Price: IDR 44.000

Product dimensions: 40x20x30 cm