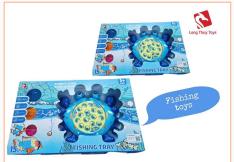

#### **Fishing Toys**

Product code: LT 68DHM
Pack: 48
Price: IDR 36.000
Product dimensions: 31.5x4.8x30 cm

Pack: 36
Price: IDR 46.000
Product dimensions: 49x7.5x30 cm

Product code: LT 2023AM
Pack: 36
Price: IDR 44.000
Product dimensions:
49x6.5x30 cm

& kouyikou

Fishing

toys

Product code: LT 2949H
Pack: 48
Price: IDR 36.000
Product dimensions:
31.5x4,8x30 cm

Product code: LT 5249AM
Pack: 36
Price: IDR 44.000
Product dimensions:
49x6.5x30 cm

Product code: LT 9249H
Pack: 48
Price: IDR 36.000
Product dimensions:
31.5x6x30 cm

Product dimensions: 31.5x4.8x30 cm

Product code: LT 6249 AM
Pack: 36
Price: IDR 44.000
Product dimensions: 49x6.5x30 cm