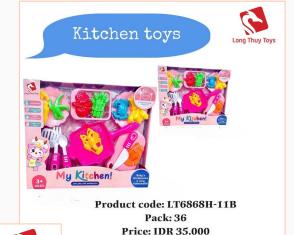

#### **Kitchen Toys**

**Product code: LT5568C-7** Pack: 16 Price: IDR 72.000 Product dimensions: 13.5x24x42 cm

Product code: LT 5568G-7 Pack: 16 Price: IDR 72.000 oduct dimensions: 13.5x24x42 cm

Product dimensions:36x30x6.5cm

Pack: 48 Price: IDR 27.000 Product dimensions: 31x9x22 cm

**Long Thuy Toys** Product code: LT6868H-1

Product dimensions: 27x5.5x22 cm

Product code: LT 77-18
Pack: 42
Price: IDR 21.000
Product dimensions: 27x5.5x21 cm