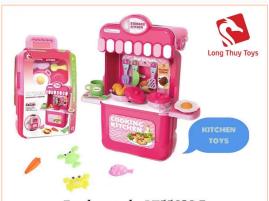

#### **Kitchen Toys**

**Product code: LT5568C-7** Pack: 16 Price: IDR 72.000 Product dimensions: 13.5x24x42 cm

Product code: LT 5568G-7 Pack: 16 Price: IDR 72.000 oduct dimensions: 13.5x24x42 cm

Product dimensions:36x30x6.5cm