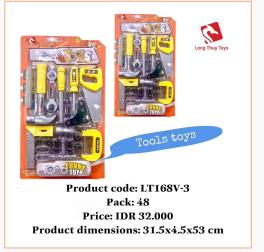

#### **Tools Toys**

Product dimensions: 31.5x 4.5x 55.5 cm

Product dimensions: 31x4.5x51.5 cm

& kouyikou

**Product code: LT 5568B-5 Pack: 48** 

**Price: IDR 36.000** 

**Product dimensions:** 

28x18.5x21.5 cm