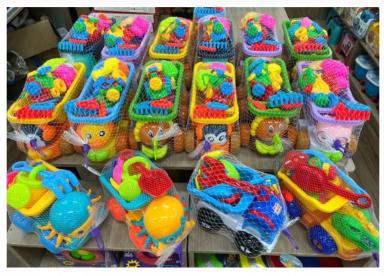

#### **Beach Toys**

Pack: 24
Price: IDR 32.000
Product dimensions: 22X53X23 cm

Price: IDR 44.000

Product dimensions: 40x20x30 cm

#### **Beach Toys**

#### **Tools Toys**

Product dimensions: 31.5x 4.5x 55.5 cm

Product dimensions: 31x4.5x51.5 cm

& kouyikou

**Product code: LT 5568B-5 Pack: 48** 

**Price: IDR 36.000** 

**Product dimensions:** 

28x18.5x21.5 cm