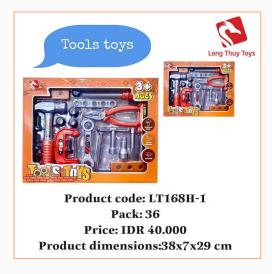

#### **Tools Toys**

Product dimensions: 31.5x 4.5x 55.5 cm

Product dimensions: 31x4.5x51.5 cm

& kouyikou

**Product code: LT 5568B-5 Pack: 48** 

**Price: IDR 36.000** 

**Product dimensions:** 

28x18.5x21.5 cm