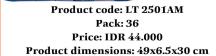

#### **Fishing Toys**

Product code: LT 68DHM
Pack: 48
Price: IDR 36.000
Product dimensions: 31.5x4.8x30 cm

Pack: 36
Price: IDR 46.000
Product dimensions: 49x7.5x30 cm

Product code: LT 2023AM
Pack: 36
Price: IDR 44.000
Product dimensions:
49x6.5x30 cm