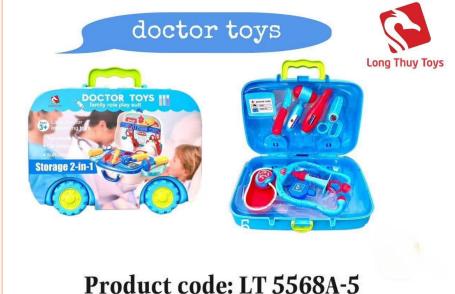

#### **Math Toys**

Pack: 48

**Price: IDR 38.000** 

Product dimensions:28x18.5x21.5 cm

**Doctor Toys** 