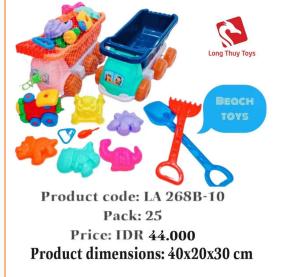

#### **Beach Toys**

Pack: 24
Price: IDR 32.000
Product dimensions: 22X53X23 cm

Price: IDR 44.000

Product dimensions: 40x20x30 cm

#### **Beach Toys**