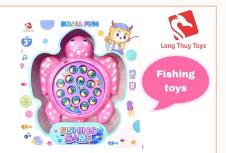

#### **Fishing Toys**

Product code: LT 68DHM
Pack: 48
Price: IDR 36.000
Product dimensions: 31.5x4.8x30 cm

Pack: 36
Price: IDR 46.000
Product dimensions: 49x7.5x30 cm

Product code: LT 2023AM
Pack: 36
Price: IDR 44.000
Product dimensions:
49x6.5x30 cm

& kouyikou

Fishing

toys

Product code: LT 2949H
Pack: 48
Price: IDR 36.000
Product dimensions:
31.5x4,8x30 cm

Product code: LT 5249AM
Pack: 36
Price: IDR 44.000
Product dimensions:
49x6.5x30 cm

Product code: LT 9249H
Pack: 48
Price: IDR 36.000
Product dimensions:
31.5x6x30 cm

Product dimensions: 31.5x4.8x30 cm

Product code: LT 6249 AM
Pack: 36
Price: IDR 44.000
Product dimensions: 49x6.5x30 cm