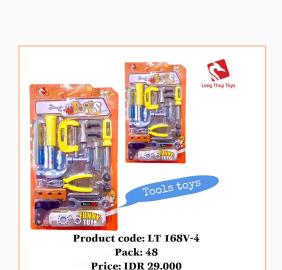

#### **Tools Toys**

Product dimensions: 31.5x 4.5x 55.5 cm

Product dimensions: 31x4.5x51.5 cm

& kouyikou

**Product code: LT 5568B-5 Pack: 48** 

**Price: IDR 36.000** 

**Product dimensions:** 

28x18.5x21.5 cm