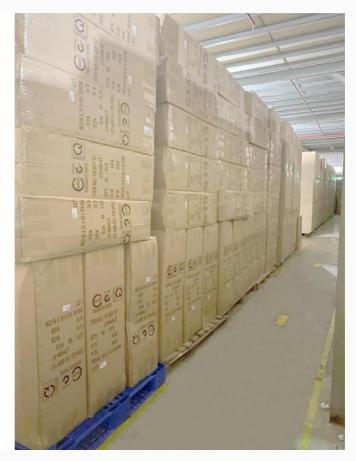

### Warehouse

Warehouse area: 5,000 m<sup>2</sup>

Long Thuy has an establish team to handle the quality control process and ensure each and every one of our products meets our customer and market requirements.