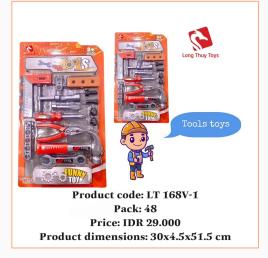

#### **Tools Toys**

Product dimensions: 31.5x 4.5x 55.5 cm

Product dimensions: 31x4.5x51.5 cm

& kouyikou

**Product code: LT 5568B-5 Pack: 48** 

**Price: IDR 36.000** 

**Product dimensions:** 

28x18.5x21.5 cm