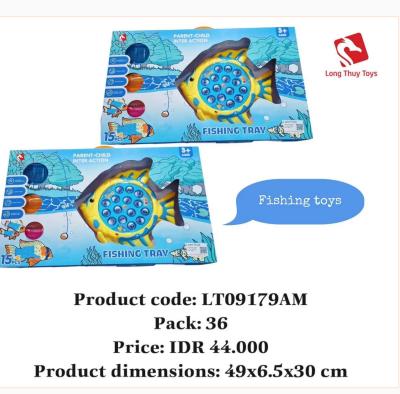

#### **Fishing Toys**

Product code: LT 68DHM
Pack: 48
Price: IDR 36.000
Product dimensions: 31.5x4.8x30 cm

Pack: 36
Price: IDR 46.000
Product dimensions: 49x7.5x30 cm

Product code: LT 2023AM
Pack: 36
Price: IDR 44.000
Product dimensions:
49x6.5x30 cm

& kouyikou

Fishing

toys

Product code: LT 2949H
Pack: 48
Price: IDR 36.000
Product dimensions:
31.5x4,8x30 cm

Product code: LT 5249AM
Pack: 36
Price: IDR 44.000
Product dimensions:
49x6.5x30 cm

Product code: LT 9249H
Pack: 48
Price: IDR 36.000
Product dimensions:
31.5x6x30 cm

Product dimensions: 31.5x4.8x30 cm

Product code: LT 6249 AM
Pack: 36
Price: IDR 44.000
Product dimensions: 49x6.5x30 cm