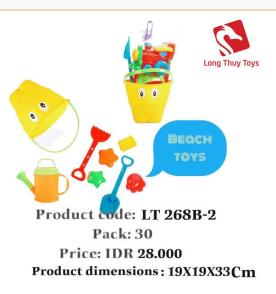

#### **Beach Toys**

Pack: 24
Price: IDR 32.000
Product dimensions: 22X53X23 cm

Price: IDR 44.000

Product dimensions: 40x20x30 cm

#### **Beach Toys**