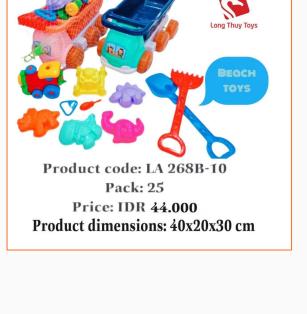

#### **Beach Toys**

Pack: 24
Price: IDR 32.000
Product dimensions: 22X53X23 cm

Price: IDR 44.000

Product dimensions: 40x20x30 cm