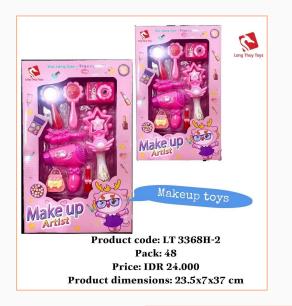

#### **Fishing Toys**

Product code: LT 68DHM
Pack: 48
Price: IDR 36.000
Product dimensions: 31.5x4.8x30 cm

Pack: 36
Price: IDR 46.000
Product dimensions: 49x7.5x30 cm

Product code: LT 2023AM
Pack: 36
Price: IDR 44.000
Product dimensions:
49x6.5x30 cm