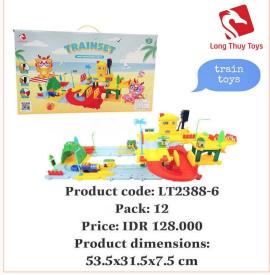

m

### & kouyikou

#### **Beach Toys**











#### **Tools Toys**



Product dimensions: 31.5x 4.5x 55.5 cm





Product dimensions: 31x4.5x51.5 cm









& kouyikou

**Product code: LT 5568B-5 Pack: 48** 

**Price: IDR 36.000** 

**Product dimensions:** 

28x18.5x21.5 cm

### & kouyikou

#### **Kitchen Toys**



**Product code: LT5568C-7** Pack: 16 Price: IDR 72.000 Product dimensions: 13.5x24x42 cm



Product code: LT 5568G-7 Pack: 16 Price: IDR 72.000 oduct dimensions: 13.5x24x42 cm



Product dimensions:36x30x6.5cm

Pack: 48 Price: IDR 27.000 Product dimensions: 31x9x22 cm

**Long Thuy Toys** Product code: LT6868H-1





Product dimensions: 27x5.5x22 cm





Product code: LT 77-18
Pack: 42
Price: IDR 21.000
Product dimensions: 27x5.5x21 cm



& kouyikou



#### **Train Toys**















#### **Intellectual Toys**



#### **Math Toys**





Pack: 48

**Price: IDR 38.000** 

Product dimensions:28x18.5x21.5 cm

**Doctor Toys** 







# Why choosing us



#### **INNOVATIVE R&D CENTER**

 Continuously researching and developing International & multicultural flavors.

#### **OFFER REASONABLE PRICES**

 Always try to find the best way to minimize production costs with an inhouse process.

#### **RESPECT HUMAN & NATURE**

- Taking great care of working conditions.
- Taking care of the outer environment, "GREEN IS SMART".



# **Our Key Customers**





in Australia for 2023



# **Our Showroom**









### **Our Showroom**





### Material Warehouse





Raw materials are imported from famous brands.

Long Thuy factory can make products from most type of raw mater