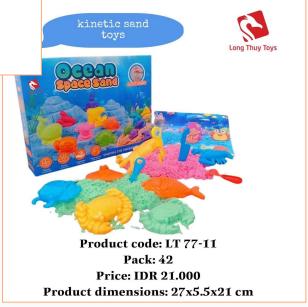

Pack: 48 Price: IDR 27.000 Product dimensions: 31x9x22 cm

**Long Thuy Toys** Product code: LT6868H-1

Product dimensions: 27x5.5x22 cm

Product code: LT 77-18
Pack: 42
Price: IDR 21.000
Product dimensions: 27x5.5x21 cm