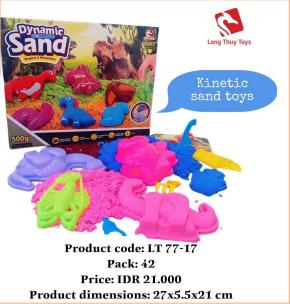

Pack: 48 Price: IDR 27.000 Product dimensions: 31x9x22 cm

**Long Thuy Toys** Product code: LT6868H-1

Product dimensions: 27x5.5x22 cm

Product code: LT 77-18
Pack: 42
Price: IDR 21.000
Product dimensions: 27x5.5x21 cm