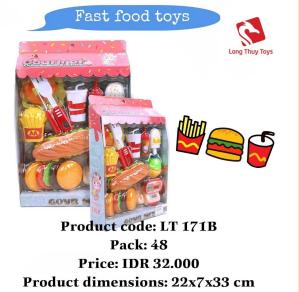

& kouyikou

**Product code: LT 5568B-5 Pack: 48** 

**Price: IDR 36.000** 

**Product dimensions:** 

28x18.5x21.5 cm

### & kouyikou

#### **Kitchen Toys**



**Product code: LT5568C-7** Pack: 16 Price: IDR 72.000 Product dimensions: 13.5x24x42 cm



Product code: LT 5568G-7 Pack: 16 Price: IDR 72.000 oduct dimensions: 13.5x24x42 cm



Product dimensions:36x30x6.5cm

Pack: 48 Price: IDR 27.000 Product dimensions: 31x9x22 cm

**Long Thuy Toys** Product code: LT6868H-1





Product dimensions: 27x5.5x22 cm





Product code: LT 77-18
Pack: 42
Price: IDR 21.000
Product dimensions: 27x5.5x21 cm



& kouyikou



#### **Train Toys**















#### **Intellectual Toys**



#### **Math Toys**





Pack: 48

**Price: IDR 38.000** 

Product dimensions:28x18.5x21.5 cm

**Doctor Toys** 







# Why choosing us



#### **INNOVATIVE R&D CENTER**

 Continuously researching and developing International & multicultural flavors.

#### **OFFER REASONABLE PRICES**

 Always try to find the best way to minimize production costs with an inhouse process.

#### **RESPECT HUMAN & NATURE**

- Taking great care of working conditions.
- Taking care of the outer environment, "GREEN IS SMART".



# **Our Key Customers**





in Australia for 2023



# **Our Showroom**









### **Our Showroom**





### Material Warehouse





Raw materials are imported from famous brands.

Long Thuy factory can make products from most type of raw materials

- HDPE
- PP
- ABS

in any choice of colors.

### **Material Warehouse**





Raw materials are imported from famous brands.

Long Thuy factory can make