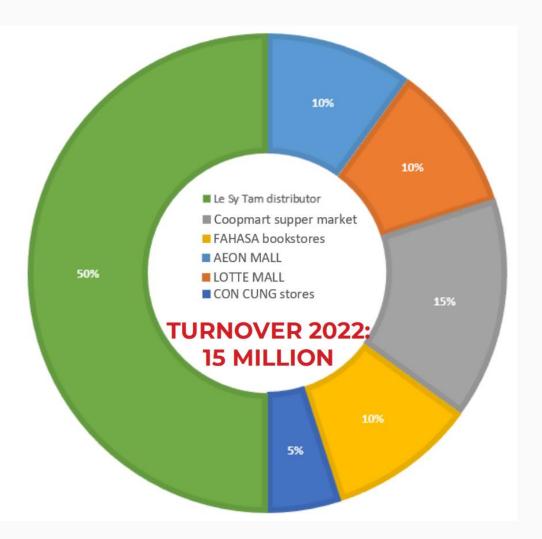

ys** Product code: LT6868H-1





Product dimensions: 27x5.5x22 cm





Product code: LT 77-18
Pack: 42
Price: IDR 21.000
Product dimensions: 27x5.5x21 cm



& kouyikou



#### **Train Toys**















#### **Intellectual Toys**



#### **Math Toys**





Pack: 48

**Price: IDR 38.000** 

Product dimensions:28x18.5x21.5 cm

**Doctor Toys** 







# Why choosing us



#### **INNOVATIVE R&D CENTER**

 Continuously researching and developing International & multicultural flavors.

#### **OFFER REASONABLE PRICES**

 Always try to find the best way to minimize production costs with an inhouse process.

#### **RESPECT HUMAN & NATURE**

- Taking great care of working conditions.
- Taking care of the outer environment, "GREEN IS SMART".



# **Our Key Customers**





in Australia for 2023



# **Our Showroom**









### **Our Showroom**





### Material Warehouse





Raw materials are imported from famous brands.

Long Thuy factory can make products from most type of raw materials

- HDPE
- PP
- ABS

in any choice of colors.

### **Material Warehouse**





Raw materials are imported from famous brands.

Long Thuy factory can make products from most type of raw materials

- HDPE
- PP
- ABS

in any choice of colors.

# Mold Workshop





The QC staff are checking the mold before mass production.

#### **Owned Mold: 1,100+**



# Technical Workshop







Our technical department can check and repair mold and machine.



### Plastic Moulding Workshop





Industrial plastic solution from Hitian, Woojin, Yanhing, Yizumi...

- 49 Plastic Injection Molding Machine
- 14 Plast