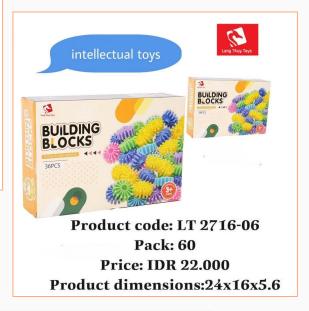

ouyikou

#### **Beach Toys**











#### **Tools Toys**



Product dimensions: 31.5x 4.5x 55.5 cm





Product dimensions: 31x4.5x51.5 cm









& kouyikou

**Product code: LT 5568B-5 Pack: 48** 

**Price: IDR 36.000** 

**Product dimensions:** 

28x18.5x21.5 cm

### & kouyikou

#### **Kitchen Toys**



**Product code: LT5568C-7** Pack: 16 Price: IDR 72.000 Product dimensions: 13.5x24x42 cm



Product code: LT 5568G-7 Pack: 16 Price: IDR 72.000 oduct dimensions: 13.5x24x42 cm



Product dimensions:36x30x6.5cm

Pack: 48 Price: IDR 27.000 Product dimensions: 31x9x22 cm

**Long Thuy Toys** Product code: LT6868H-1





Product dimensions: 27x5.5x22 cm





Product code: LT 77-18
Pack: 42
Price: IDR 21.000
Product dimensions: 27x5.5x21 cm



& kouyikou



#### **Train Toys**















#### **Intellectual Toys**



#### **Math Toys**





Pack: 48

**Price: IDR 38.000** 

Product dimensions:28x18.5x21.5 cm

**Doctor Toys** 







# Why choosing us



#### **INNOVATIVE R&D CENTER**

 Continuously researching and developing International & multicultural flavors.

#### **OFFER REASONABLE PRICES**

 Always try to find the best way to minimize production costs with an inhouse process.

#### **RESPECT HUMAN & NATURE**

- Taking great care of working conditions.
- Taking care of the outer environment, "GREEN IS SMART".



# **Our Key Customers**





in Australia for 2023



# **Our Showroom**









### **Our Showroom**





### Material Warehouse





Raw materials are imported from famous brands.

Long Thuy factory can make products from most type of raw materials

- HD