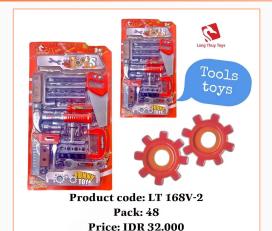

#### **Tools Toys**

Product dimensions: 31.5x 4.5x 55.5 cm

Product dimensions: 31x4.5x51.5 cm

& kouyikou

**Product code: LT 5568B-5 Pack: 48** 

**Price: IDR 36.000** 

**Product dimensions:** 

28x18.5x21.5 cm