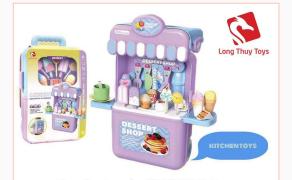

#### **Kitchen Toys**

**Product code: LT5568C-7** Pack: 16 Price: IDR 72.000 Product dimensions: 13.5x24x42 cm

Product code: LT 5568G-7 Pack: 16 Price: IDR 72.000 oduct dimensions: 13.5x24x42 cm

Product dimensions:36x30x6.5cm