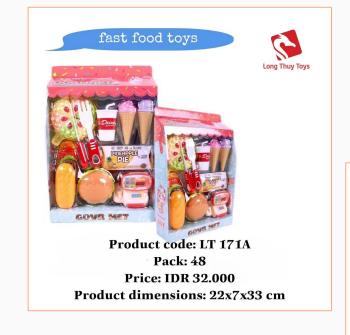

& kouyikou

**Product code: LT 5568B-5 Pack: 48** 

**Price: IDR 36.000** 

**Product dimensions:** 

28x18.5x21.5 cm

### & kouyikou

#### **Kitchen Toys**



**Product code: LT5568C-7** Pack: 16 Price: IDR 72.000 Product dimensions: 13.5x24x42 cm



Product code: LT 5568G-7 Pack: 16 Price: IDR 72.000 oduct dimensions: 13.5x24x42 cm



Product dimensions:36x30x6.5cm

Pack: 48 Price: IDR 27.000 Product dimensions: 31x9x22 cm

**Long Thuy Toys** Product code: LT6868H-1





Product dimensions: 27x5.5x22 cm





Product code: LT 77-18
Pack: 42
Price: IDR 21.000
Product dimensions: 27x5.5x21 cm



& kouyikou



#### **Train Toys**















#### **Intellectual Toys**



#### **Math Toys**





Pack: 48

**Price: IDR 38.000** 

Product dimensions:28x18.5x21.5 cm

**Doctor Toys** 







# Why choosing us



#### **INNOVATIVE R&D CENTER**

 Continuously researching and developing International & multicultural flavors.

#### **OFFER REASONABLE PRICES**

 Always try to find the best way to minimize production costs with an inhouse process.

#### **RESPECT HUMAN & NATURE**

- Taking great care of working conditions.
- Taking care of the outer environment, "GREEN IS SMART".



# **Our Key Customers**





in Australia for 2023



# **Our Showroom**









### **Our Showroom**





### Material Warehouse





Raw materials are imported from famous brands.

Long Thuy factory can make products from most type of raw materials

- HDPE
- PP
- ABS

in any choice of colors.

### **Material Warehouse**





Raw materials are imported from famous brands.

Long Thuy factory can mak