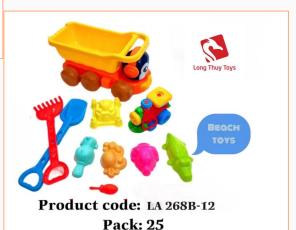

#### **Beach Toys**

Pack: 24
Price: IDR 32.000
Product dimensions: 22X53X23 cm

Price: IDR 44.000

Product dimensions: 40x20x30 cm

#### **Beach Toys**