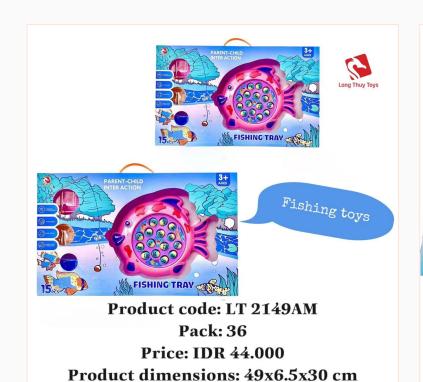

#### **Fishing Toys**

Product code: LT 68DHM
Pack: 48
Price: IDR 36.000
Product dimensions: 31.5x4.8x30 cm

Pack: 36
Price: IDR 46.000
Product dimensions: 49x7.5x30 cm

Product code: LT 2023AM
Pack: 36
Price: IDR 44.000
Product dimensions:
49x6.5x30 cm

& kouyikou

Fishing

toys

Product code: LT 2949H
Pack: 48
Price: IDR 36.000
Product dimensions:
31.5x4,8x30 cm

Product code: LT 5249AM
Pack: 36
Price: IDR 44.000
Product dimensions:
49x6.5x30 cm

Product code: LT 9249H
Pack: 48
Price: IDR 36.000
Product dimensions:
31.5x6x30 cm

Product dimensions: 31.5x4.8x30 cm

Product code: LT 6249 AM
Pack: 36
Price: IDR 44.000
Product dimensions: 49x6.5x30 cm